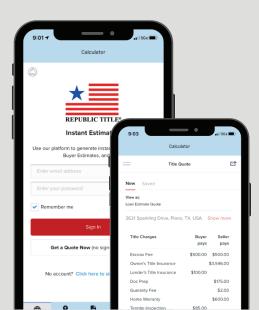

## HOW TO USE TITLE CAPTURE

USE OUR WEBSITE OR NEW MOBILE APP TO GENERATE INSTANT SELLER NET SHEETS

Go to **REPUBLICTITLE.TITLECAPTURE.COM** or download our app **REPUBLIC TITLE MOBILE** and follow the instructions to set up your free account.

When you register, be sure to select the Republic Title branch you do most of your business with.

Choose **SELLER NET SHEET** or **BUYER ESTIMATE** depending on your needs. For more options choose the drop down menu on the top left corner. You will need to know the annual taxes on the property to fill out the calculator.

Fill out the important information in the form and click **CALCULATE**.

From here you can **EXPORT** in the top right corner and send the sheet to an email address or use social media buttons to spread the word.