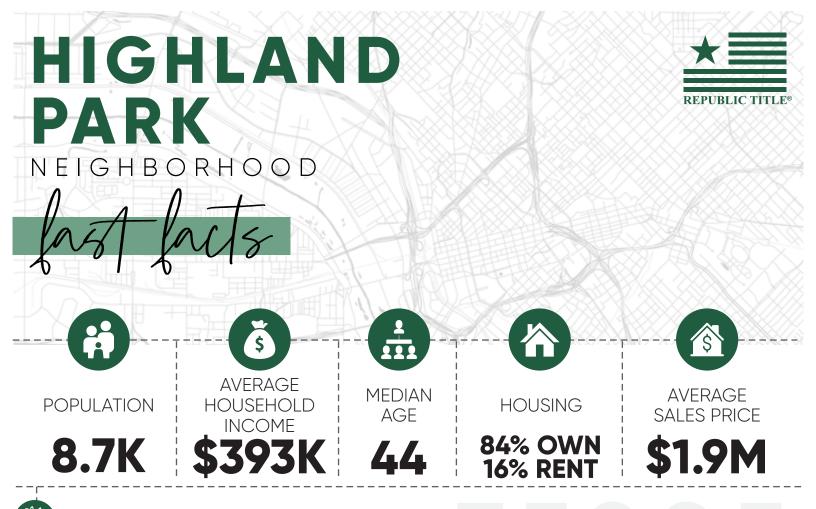

## AREA ACTIVITIES & FEATURES

- DALLAS ARBORETUM & BOTANICAL GARDENS
- GEORGE W. BUSH PRESIDENTIAL LIBRARY & MUSEUM
- FRONTIERS OF FLIGHT MUSEUM
- CIDERCADE | ARCADE BAR
- MEDIEVAL TIMES | INTERACTIVE SHOW
- KLYDE WARREN PARK
- PEROT MUSEUM OF NATURE AND SCIENCE
- KATY TRAILS
- REUNION TOWER
- DALLAS MARKET CENTER | SHOPPING CENTER
- NASHER SCULPTURE CENTER

## AVERAGE DRIVE TIMES

- DOWNTOWN DALLAS | 15 MINUTES
- DALLAS LOVE FIELD AIRPORT | 14 MINUTES
- DFW INTERNATIONAL AIRPORT | 30 MINUTES
- AT&T STADIUM & GLOBE LIFE FIELD | 30 MINUTES
- DOWNTOWN FORT WORTH | 45 MINUTES

## FAVORITE LOCAL DINING & DRINK SPOTS

- DL MACK'S BUBBA'S COOKS COUNTRY BANDITO'S TEX MEX CANTINA • HALF SHELLS OYSTER BAR & GRILL •
- BIRD BAKERY FACHINI CISCO GRILL OLIVELLA'S PIZZA & WINE • HONOR BAR • YO LOBSTE