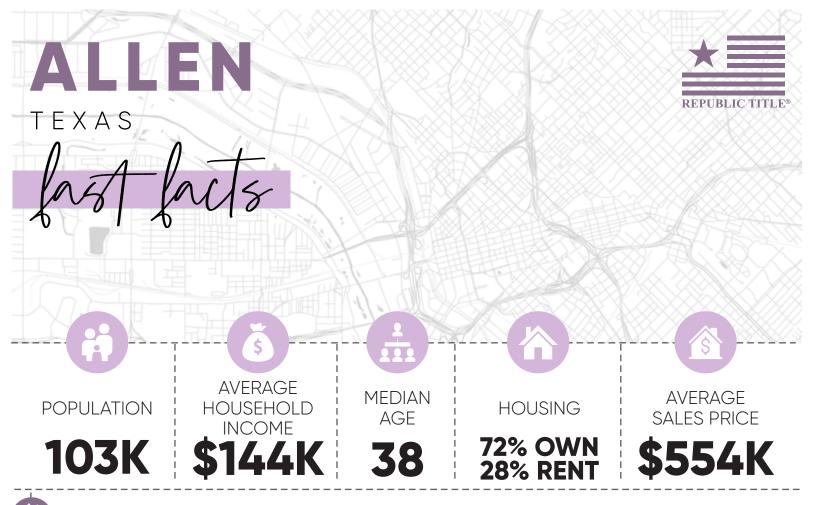

## FAVORITE LOCAL SHOPPING

• ALLEN PREMIUM OUTLETS • YELLOW HOUSE SALON & BOUTIQUE • LONE STAR MERCANTILE • THE VILLAGE AT ALLEN • ANTIQUE MALL OF ALLEN • MONKEYSPORTS •

Demographic data shown in this section was gathered from the latest U.S. Census Bureau release, the 2020 American Community Survey. The information is updated yearly, as soon as new data is made available by the US Census Bureau. No representation, guarantee or warranty is made as to the accuracy or completeness of information modified or aggregated for specific neighborhoods and/or zip codes.