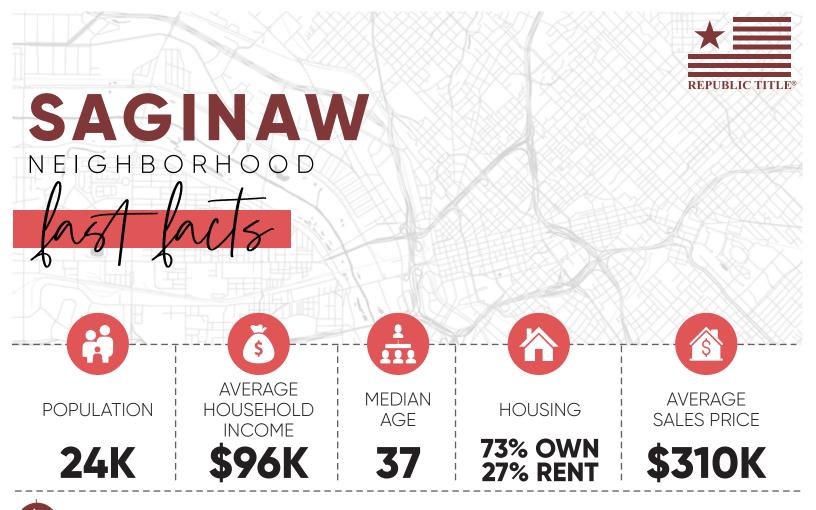

## AREA ACTIVITIES & FEATURES

- FORT WORTH STOCKYARDS
- EAGLE MOUNTAIN LAKE
- LAKE WORTH
- GOLF RESORT ON EAGLE MOUNTAIN LAKE
- SWITCHYARD FOOD TRUCK PARK
- SAGINAW FARMERS MARKET
- SAGINAW MAIN STREET PARK
- SAGINAW AQUATIC CENTER
- SAGINAW HERITAGE SQUARE
- GOLF CLUB AT FOSSIL CREEK
- LINKS ON THE LAKE | DISC GOLF COURSE

## AVERAGE DRIVE TIMES

- DOWNTOWN DALLAS | 60 MINUTES
- DALLAS LOVE FIELD AIRPORT | 45 MINUTES
- DFW INTERNATIONAL AIRPORT | 25 MINUTES
- AT&T STADIUM & GLOBE LIFE FIELD | 40 MINUTES
- DOWNTOWN FORT WORTH | 20 MINUTES

## DINING & DRINK SPOTS

- FAMOUS DAVE'S BAR-B-QUE JAKES OLD CITY GRILL •
- THE SCOTTISH INN TEXAS PIT BBQ SAGINAW
  NUTRITION HARVEY'S GRILL & BAR RETRO ROCKS •
   ARTISAN URBAN BISTRO EL SOMBRERO EAGLE'S POINT
  BAR & GRILL JOE'S PIZZA & PASTA JR'S