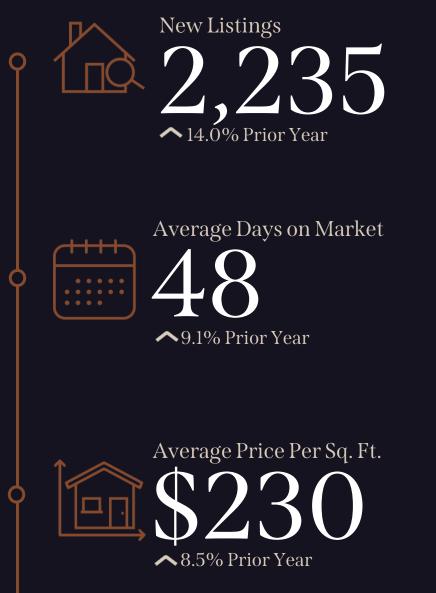

## January 2024 Stats-at-a-glance Single Family Homes & Condos

republictitle.com

Disclaimer: This information was obtained from NTREIS monthly indicator reports using data from North Texas Real Estate Information Systems, Inc. and NTREIS Trends, Republic Title makes no express or implied representation as to the accuracy thereof. All information should be verified with appropriate provider.