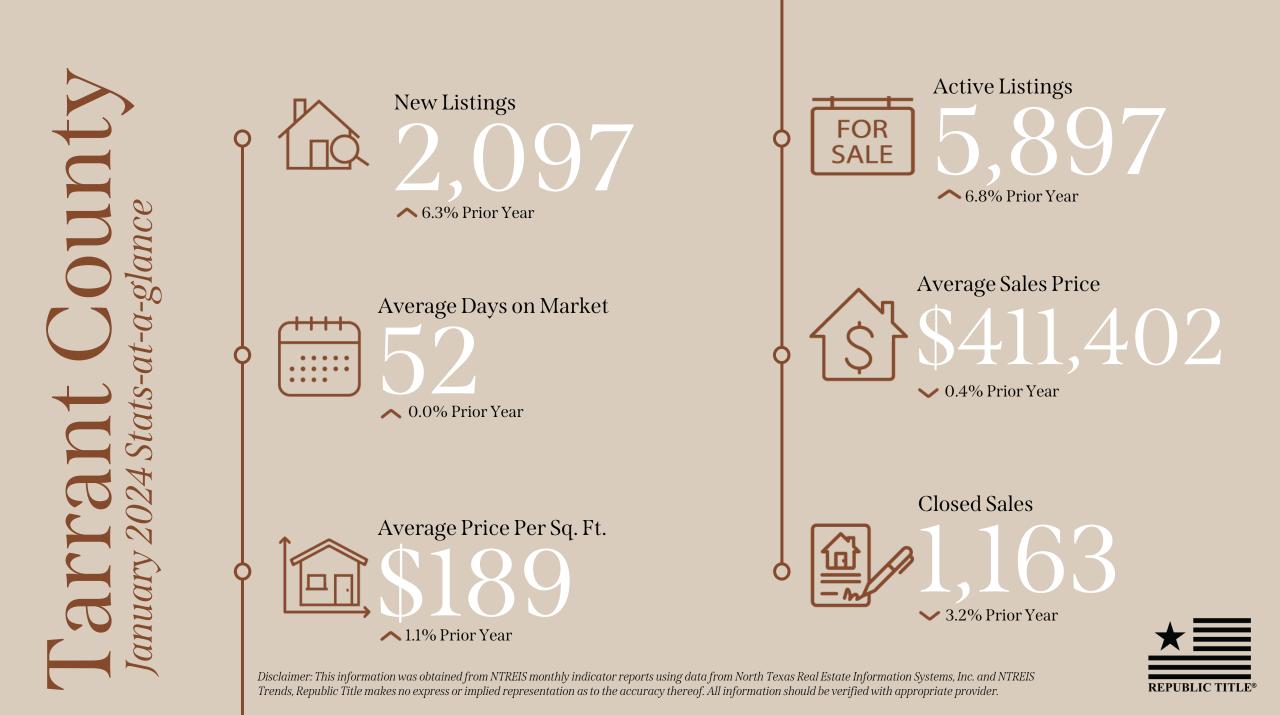

Disclaimer: This information was obtained from NTREIS monthly indicator reports using data from North Texas Real Estate Information Systems, Inc. and NTREIS Trends, Republic Title makes no express or implied representation as to the accuracy thereof. All information should be verified with appropriate provider.