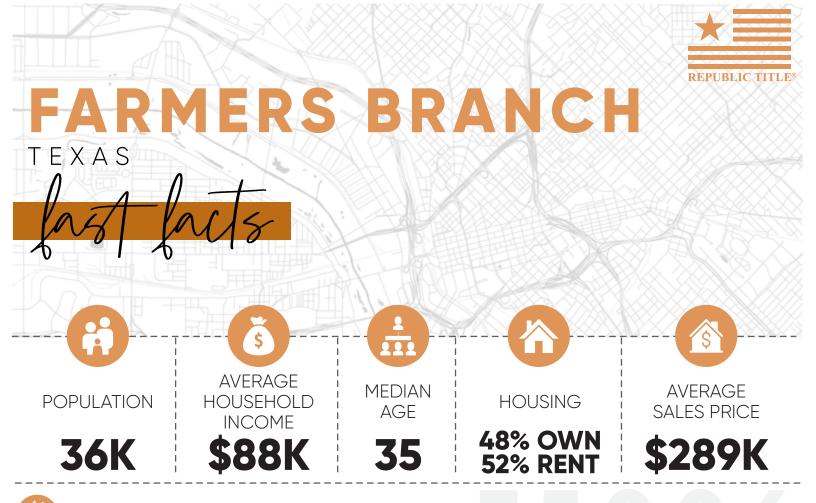

## AREA ACTIVITIES & FEATURES

- FARMERS BRANCH HISTORICAL PARK
- GAME SHOW BATTLE ROOMS
- THE ROSE GARDENS
- GUSSIE FIELD WATTERWORTH PARK
- FROG POND WATER PARK
- THE FIREHOUSE THEATER
- MANSKE LIBRARY
- GURUVAYUR TEMPLE OF DALLAS
- DR. PEPPER STARCENTER
- ODD MUSE BREWING CO.

## AVERAGE DRIVE TIMES

- DOWNTOWN DALLAS | 25 MINUTES
- DALLAS LOVE FIELD AIRPORT | 20 MINUTES
- DFW INTERNATIONAL AIRPORT | 15 MINUTES
- AT&T STADIUM & GLOBE LIFE FIELD | 25 MINUTES
- DOWNTOWN FORT WORTH | 35 MINUTES

## FAVORITE LOCAL DINING & DRINK SPOTS

• CRIS & JOHN • ROOTS SOUTHERN TABLE • PETE'S CAFE • BLACK AGAVE • N.D.A. CUISINE • CRAB KING • CATTLEACK BBQ • BARREL & BONES • RED STIX STREET FOOD • STARWOOD CAFE • TWO GUYS FROM ITALY • BAY34TH STREET PIZZA • CHEESESTEAK HOUSE • BANKHEAD BREWPUB • EL RE