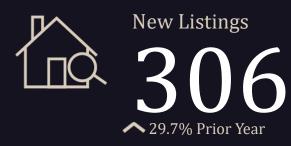

## February 2025 Stats-at-a-glance

直直

亩亩

■■■

**New Listings** 

11

↑ 57.1% Prior Year

Average Days on Market