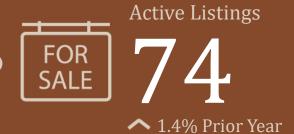

**Active Listings** 

1,825

**^** 42.5% Prior Year

Average Sales Price

\$375,061

**^** 6.8% Prior Year

**Closed Sales** 

140