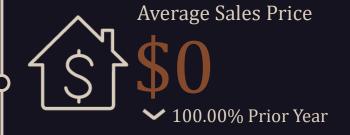

100.0% Prior Year

100.0% Prior Year

**Closed Sales** 

100.0% Prior Year

2,423

➤ 8.1% Prior Year

Average Days on Market

62