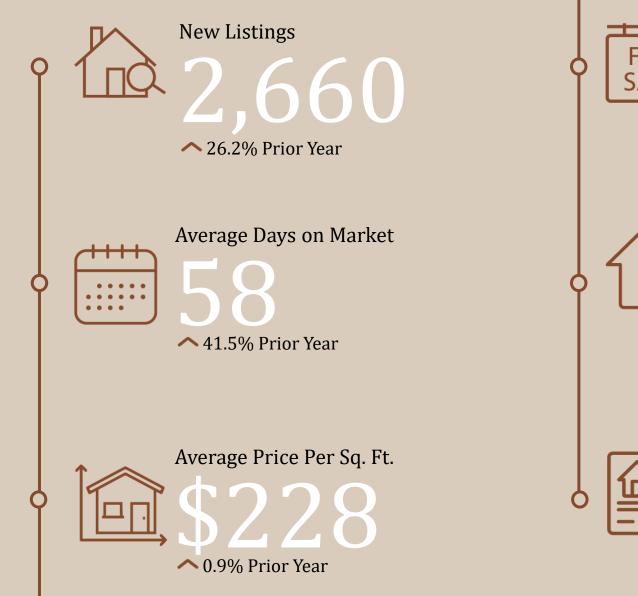

**REPUBLIC TITLE®** 

Disclaimer: This information was obtained from NTREIS monthly indicator reports using data from North Texas Real Estate Information Systems, Inc. and NTREIS Trends, Republic Title makes no express or implied representation as to the accuracy thereof. All information should be verified with appropriate provider.







**REPUBLIC TITLE®** 

Disclaimer: This information was obtained from NTREIS monthly indicator reports using data from North Texas Real Estate Information Systems, Inc. and NTREIS Trends, Republic Title makes no express or implied representation as to the accuracy thereof. All information should be verified with appropriate provider.