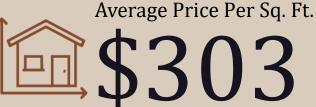

# Stats-at-a-glance

**New Listings** 

3,026

^ 21.6% Prior Year

Average Days on Market

50 25 1% Prio

↑ 35.1% Prior Year

Average Price Per Sq. Ft.

Average Days on Market

45

**^**28.6% Prior Year

Average Price Per Sq. Ft.

\$\frac{1}{2} \frac{1}{2} \f

**Active Listings** 

8,088

Average Sales Price