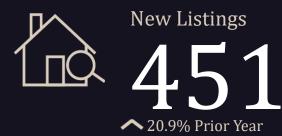

^ 24.6% Prior Year

Average Days on Market

73

2.8% Prior Year

Average Price Per Sq. Ft.

\$\frac{1}{2}26

3.0% Prior Year

**Active Listings** 