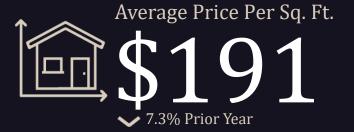

^ 24.6% Prior Year

Average Days on Market

73

2.8% Prior Year

Average Price Per Sq. Ft.

\$\frac{1}{2}26

3.0% Prior Year

**Active Listings** 

386

25.3% Prior Year

Average Sales Price

\$276,411

→ 7.6% Prior Year

**Closed Sales** 

37

15.9% Prior Year